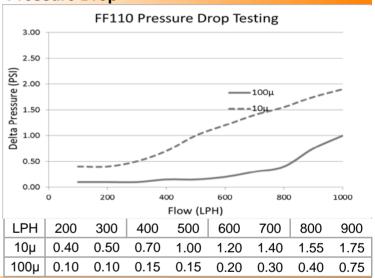

k, 8-03-110-010k)





DW fuel filters are compatible with a wide range of fuels including pump gas, race gas, MTBE, ethanol, methanol, and diesel. DW reccommends a maximum service interval of 12 months or 12,000 miles. Shorter service intervals are reccomended with harsher conditions and corrosive fuels.

- Stainless Steel 10 or 100 Micron
- -8AN ORB Inlet/Outlet
- 110mm Length
- Universal Fitment

## **Specifications**

Weight 10.8 of
External Materials Anodized T60
Inlet Fitting
Outlet Fitting
Sealing
Mechanical Filtration 304 Stainles
Magnetic Filtration 35mm Neo
Flow Rating (10µ)
Flow Rating (100µ)
Avg Surface Area

10.8 oz (305 grams)
Anodized T6061 Aluminum
-8 AN ORB
-8 AN ORB
Viton O-rings
304 Stainless Steel Mesh
35mm Neodymium Ring
500 LPH

1,000 LPH

40 sq in

## Pressure Drop



## **Dimensions**



THIS PRODUCT MAY BE USED SOLELY ON VEHICLES USED IN SANCTIONED COMPETITION WHICH MAY NEVER BE USED UPON A PUBLIC ROAD OR HIGHWAY, UNLESS PERMITTED BY SPECIFIC REGULATORY EXEMPTION